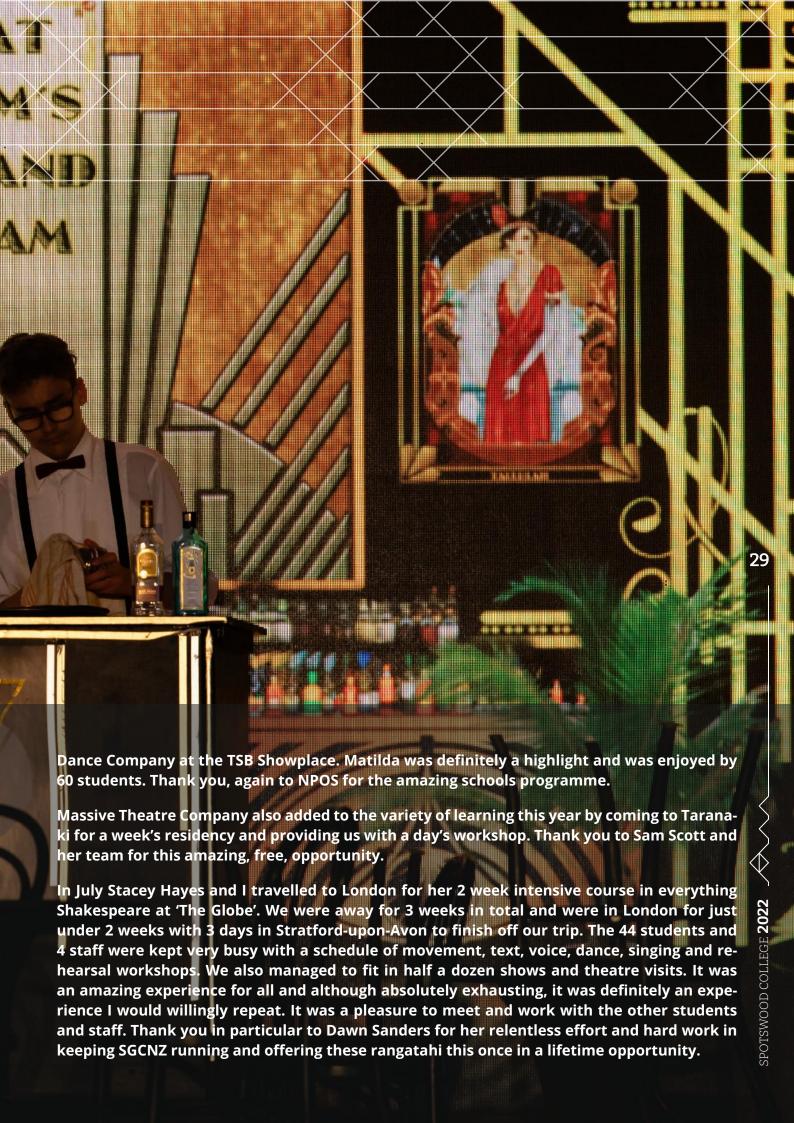

## HE WHAKAATURANGA Ā KURA

Bugsy Malone. 7 - 10 September.

This year we finally had the opportunity to perform Bugsy Malone. We originally started rehearsals last year but due to lock-down, we were unable to perform. This year we recast some characters and got straight into rehearsals. With the help of our director, producer, and musical director, we once again had a show to put on.

The scaffolding got put in and we got all of the costumes and props. Then the stage and hall was draped and sound and lighting was in and before we knew it, it was opening night.

This show is an unusual spoof of old gangster movies in which a cast made up almost entirely of children sings and dances its way around Prohibition-era sets, substituting machine guns and bullets for toy guns and shaving cream.

With time, our cast and crew grew an irreplaceable bond amongst each other and for some of us, putting on a high school production at a professional level has been a once in a lifetime experience and we are all thankful to everyone who has helped make it happen.