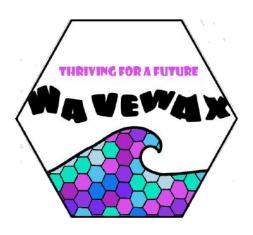

### JUNIOR HIGHLIGHTS

**WAVEWAX @wavewax\_spotswood** - Born from #Life below water Sylvia Larkin and Dylan Mumby looked into the local problem of kaimoana over fishing which has resulted in an extended rāhui around our coast. They started with weaving traditional kaimoana gathering kete in various shapes and forms, even helping plant harakeke with Te Atiawa in much needed areas experiencing coastal erosion.

This kaupapa led to their business WAVEWAX being formed which makes 100% natural and biodegradable wax for surfboards using the bees wax from the school hives.

They have a healthy instagram following and have trialled their product with local surfers, gathering much needed feedback to inform their product development. If you are interested in being part of the trial contact @wavewax\_spotswood