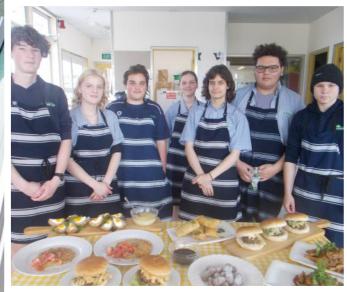

## HE PÜKENGA CULINARY ARTS

Another year comes to a close! The Culinary Arts Hub at Spotswood is starting to wind down and it is a great time to reflect back on the achievements and learning opportunities our students have experienced.

2022 saw a continuation of awesome collaborations with the Physical Education and Art departments in the form of 'Fuel the Athlete', 'Great Outdoors' and 'One Shot Sushi' classes.

The Junior school continued to experience real community based learning with classes ranging from Event Catering, Bring it on Nana's old school cooking and the ever popular Kai with Soul, a healthy cooking programme based on our own school cookbook. Miss Robertson's 'DIY Cafe' was a class with a twist which combined food and numeracy, where the students got to count their calories - literally! - before they ate them.

The Hospitality pathway continues to go from strength to strength. This features Mr Houghton's 'Cafe Kai' classes and Mr Thomas's 'Lunchbox' classes. Additions to this future focused pathway were the introduction of two new courses, 'Barista Service' and 'International Food'. Both classes saw good interest and engagement and will no doubt plant a Hospitality seed for future Hospitality staff, the industry is certainly screaming out for them!

Waving the 'authentic and community connected' banner, the International Food class was run in collaboration with 'Te Waka Kai', the food caravan at WITT. As part of their assessment the students were able to design, make and then sell their international food products to paying customers.

The Culinary Arts Hub is looking forward to further development next year when we will offer more new courses in the form of level two table service and baking standards along with a new level three culinary focus course, the first level three course in some years.

Jeff Thomas

Food Technology + Culinary Arts