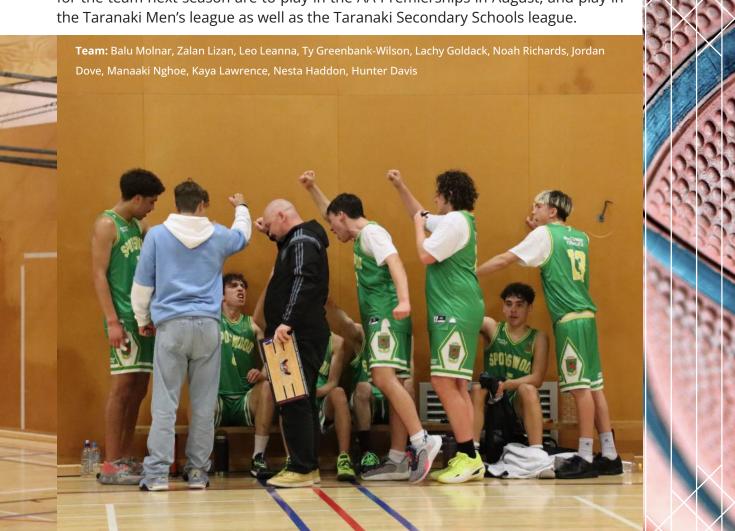

Most of the team will be back for next season, have already started training in the off-season and are hoping to play in a summer league over the break. Some goals for the team next season are to play in the AA Premierships in August, and play in the Taranaki Men's league as well as the Taranaki Secondary Schools league.