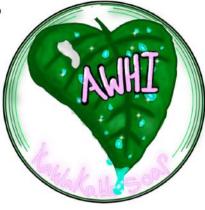

**AWHI** - (to embrace, hug) was developed to provide self love; care and help to women. Summarose Tongariro, Andy Deller and Elle Wilkes looked into the alarming statistics Māori women are represented in such as health, incarceration, and pay parity. At the first stage of their project they researched rongoā and found the huge healing benefits of the humble kawakawa leaf and flower. Collected from school grounds they began drying the leaves and trying to extract the fresh scent.