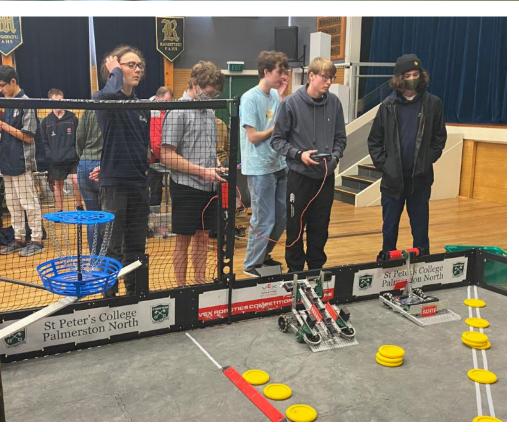

## ROCCIONAL SANGA KARETAO

### EVOLOCIA

It had been a long time coming but we finally made it. 2022 Evolocity Taranaki Regionals saw two Spotswood College teams enter. Ackermans Army - Ethan Clough, Eben Mullin and Brayden Ford entered into the 3 wheel competition. Spotty Gorillas - Ethan Sansom and Clinton Tylee entered into the 2 wheel Competition. It was an amazing day down at the Waitara Kart Sport Track. The teams competed in three events, a drag race, Gymkana and an Efficiency race.

The drag race saw teams get up to the fastest speed on a 50m track. Both teams reached 20+km in their respective events. The gymkana required teams to weave in and out of cones (slalom) before driving a circuit around the slalom to collect and deliver the 1L water beaker.

During this time they can choose to gain extra points by driving along the length of a board with varying widths. The Spotty Gorillas took out their division but unfortunately Ackermans Army was not so lucky and flipped the kart during the last leg of the race. With multiple issues at the start of the day this team would not let anything stop them.

We look forward to having more teams in next year's race and seeing what our students are capable of. We would also like to thank the families of our teams for all their support and hard work leading up to and on the day of the event.

### **Jana Robertson**

**HOD Technology** 