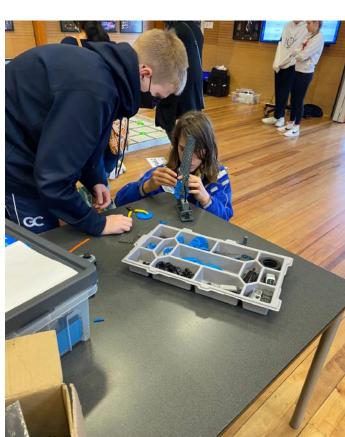

Our Vex robotics season started with a bang this year. We have 2 senior teams entered in the VRC competition. Teams are made up of Ethan Clough, Beckham Kennedy and Tyler Lay (The Torque Tornadoes) and Brayden Ford and Luke Davey (The Fender Benders). We also have two junior teams entered in the IQ competition. Team are Aiden Hocking, Liam Hofmans, Sam Pattison, Daniel Marshall and Charley Morris and our second team is Bjorn Fuhlendorff and James Chapman. We have had some amazing results in the scrimmages so far with a both senior and juniors team in the finals. We still have a few more scrimmages left and Nationals for the Juniors in December in Wellington and our senior nationals in Auckland in February 2023. We're hoping to see some awe-some results but would absolutely enjoy the experience of Nationals.

We would like to thank The Ford family for sponsoring our Senior Robotics Vex teams and also Farley family for the sponsorship of our Junior Robotics Teams and all the families of our teams for helping out this season.

### **Jana Robertson**

**HOD Technology** 

have a few more teams entered next year.