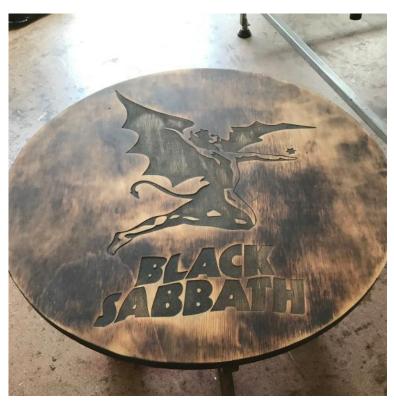

# HANGARAU-A-RAKAU

In the world of ever-increasing development and growth of online technologies, practical activities such as wood and metal work remain equally important and popular with the students of Spotswood College. Along with the knowledge and use of basic skills, materials and tools, students have the freedom to design and create products of their choice, resulting in some cool and interesting outcomes. The introduction of our amazing laser cutter has widened students' imagination and opened new product possibilities. Senior students have opportunities to grow their interest, develop a portfolio and "sharpen" their tools, ready to take advantage the ever-increasing opportunities in the Trades and construction workforce.