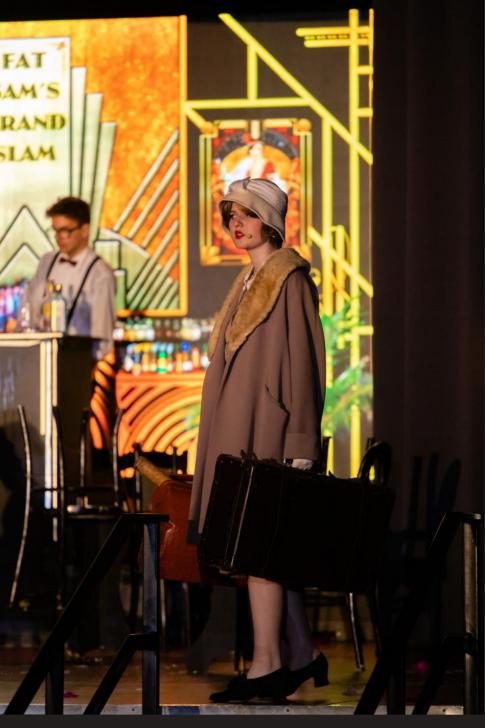

## HE WHAKAATURANGA Ā KURA

Bugsy Malone. 7 - 10 September.

This year we finally had the opportunity to perform Bugsy Malone. We originally started rehearsals last year but due to lock-down, we were unable to perform. This year we recast some characters and got straight into rehearsals. With the help of our director, producer, and musical director, we once again had a show to put on.

The scaffolding got put in and we got all of the costumes and props. Then the stage and hall was draped and sound and lighting was in and before we knew it, it was opening night.

This show is an unusual spoof of old gangster movies in which a cast made up almost entirely of children sings and dances its way around Prohibition-era sets, substituting machine guns and bullets for toy guns and shaving cream.