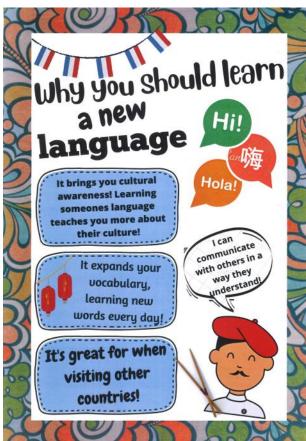

## Japanese:日本語 こんにちは。Konnichiwa.

2022 has continued to be a challenging year for teaching and learning in the classroom. However, the students continue to show a positive attitude and it has been a delight to see them all immerse themselves in the language and the Japanese culture. The start of the year brought on feelings of happiness and surprise, when 44 year 9 students turned up to the Japanese classroom. Before this year, I had never had such a big turnout of students wishing to study Japanese. Unfortunately, I had to turn many down to reduce the number of students and asked some students to come back in the second semester. The year 9 and 10 students took part in the NZALT language competition during the International Language Week which was based around the question "Why you should learn a language?" All participated well with many beautifully designed posters created. The three finalists were Melissa Kilian and Louis Hickson (year 9), and Zander Dodunski (year 10). One of the activities that was a highlight from the year 10 class was making a Totoro anime character bento box (Japanese packed lunch). Senior students participated in an online video interaction with students from Hatsukaichi High School in Hiroshima, Japan (Sister School) in both March and October. Everyone enjoyed meeting and discussing various topics, which provided a valuable opportunity to practice communicating in their languages and getting to know each other. This was especially true for the year 13 students, Jazmine Murray, Arman Francis, Austen McDonald and Ryan Tompkins who were confident in their ability to speak fluently with Japanese speakers and utilise their ability to show what they know after studying Japanese for the past five years! Well done. Lastly, we were able to welcome a guest speaker to our Japanese classroom. In August, our former Spotswood Japanese student Kurtis Gilmour was selected to participate in the JET (Japanese Exchange in Teaching) programme by the Foreign Affairs department of Japan. He has been selected to teach English at primary and intermediate schools in Tokushima prefecture, Japan.

#### What a year this has been!

This year we asked language students to make posters showing why they thought it was important to learn another language. The varied responses to this task clearly indicated that students are keenly aware of the opportunities that speaking more than one language can afford. A response that came up in many posters was a desire to explore other countries and cultures authentically. As we emerge from a global pandemic, its encouraging to know that our students are thinking to the future with such optimism.