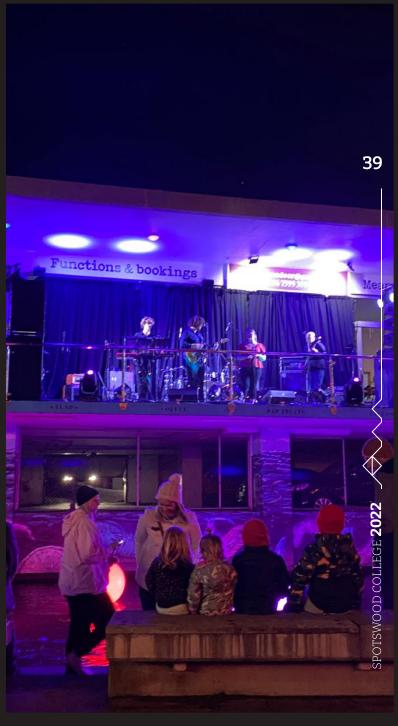

Highlights of the music year were in abundance!

With the cool down in alert levels, our student bands were able to perform once again to a sell out gig at Mike's Brewery. This spectacular showcase of our student music talent and hardwork was a credit to everyone involved. Our bands, their families and teachers were able to enjoy the fruits of all their hard work in a real life context of celebration and community. We were extremely proud of their professionalism and dedication. The junior and senior bands are currently preparing for another gig at Mike's Brewery on November 11th....and it's priming up to be a banger!!

The Senior band, Boiled Up Roots', also had the honour of being invited to the Matariki Festival of the Lights at GreenDoor Cafe and the Hana Street Festival. Each of these gigs gathered an audience that delighted in the standard of entertainment on offer! Ka mau te wehi BUR!!