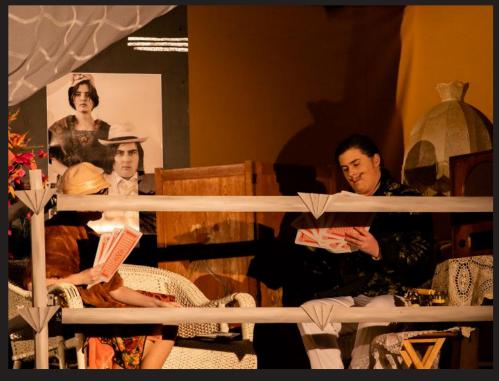

## HE WHAKAATURANGA Ā KURA

Bugsy Malone. 7 - 10 September.

This year we finally had the opportunity to perform Bugsy Malone. We originally started rehearsals last year but due to lock-down, we were unable to perform. This year we recast some characters and got straight into rehearsals. With the help of our director, producer, and musical director, we once again had a show to put on.

The scaffolding got put in and we got all of the costumes and props. Then the stage and hall was draped and sound and lighting was in and before we knew it, it was opening night.

This show is an unusual spoof of old gangster movies in which a cast made up almost entirely of children sings and dances its way around Prohibition-era sets, substituting machine guns and bullets for toy guns and shaving cream.

With time, our cast and crew grew an irreplaceable bond amongst each other and for some of us, putting on a high school production at a professional level has been a once in a lifetime experience and we are all thankful to everyone who has helped make it happen.