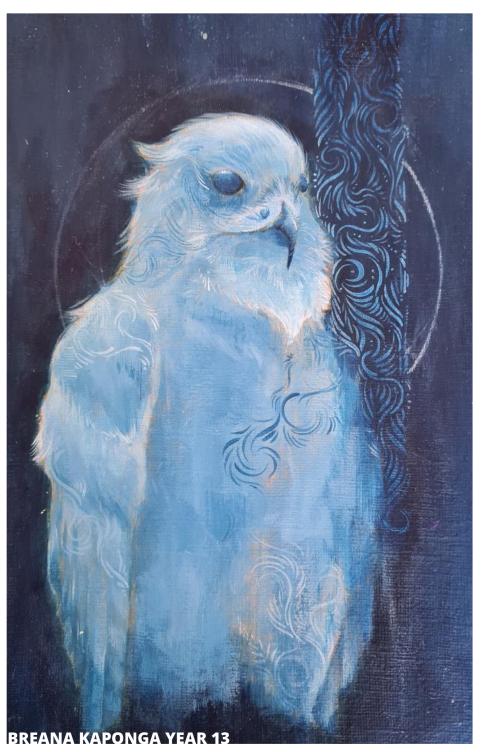

## TE TĀRAITANGA ME TE PEITA

#### PAINTING

At the start of 2022 our college had two new highly energetic Art teachers, Ms Erin Kelly and Ms Reihana Conaglen, join the team of Mr Upson, Ms Aly Scott, Ms Rodgers and Ms Healy.

Ms Kelly took over the Senior photography class and introduced the first junior photography class. She also took an extension art class that encouraged Year 10 art students to produce their own ideated works. Ms Kelly also introduced our first junior Art History class where minds were opened to a wealth of art styles and ideas. Another first time class was junior watercolours that allowed for a whole different skill set for Ms Kelly to unleash on our students.