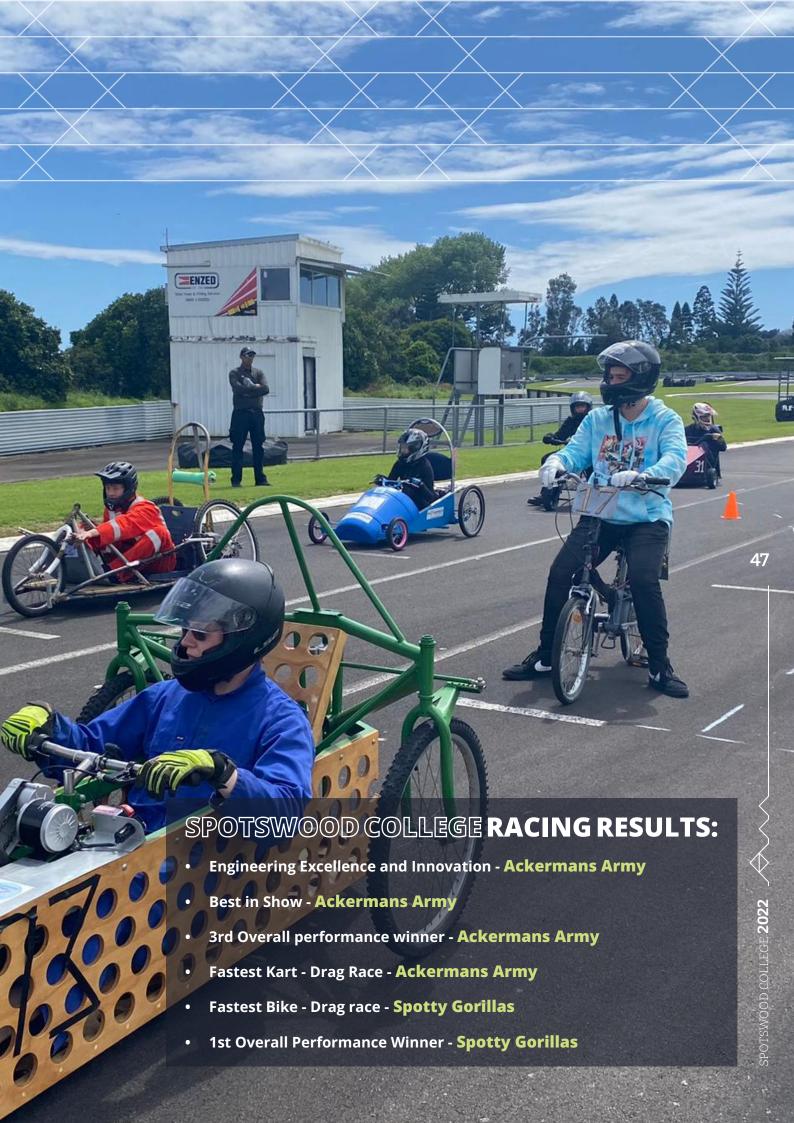

### EVOLOCIA

It had been a long time coming but we finally made it. 2022 Evolocity Taranaki Regionals saw two Spotswood College teams enter. Ackermans Army - Ethan Clough, Eben Mullin and Brayden Ford entered into the 3 wheel competition. Spotty Gorillas - Ethan Sansom and Clinton Tylee entered into the 2 wheel Competition. It was an amazing day down at the Waitara Kart Sport Track. The teams competed in three events, a drag race, Gymkana and an Efficiency race.

The drag race saw teams get up to the fastest speed on a 50m track. Both teams reached 20+km in their respective events. The gymkana required teams to weave in and out of cones (slalom) before driving a circuit around the slalom to collect and deliver the 1L water beaker.

During this time they can choose to gain extra points by driving along the length of a board with varying widths. The Spotty Gorillas took out their division but unfortunately Ackermans Army was not so lucky and flipped the kart during the last leg of the race. With multiple issues at the start of the day this team would not let anything stop them.

We look forward to having more teams in next year's race and seeing what our students are capable of. We would also like to thank the families of our teams for all their support and hard work leading up to and on the day of the event.