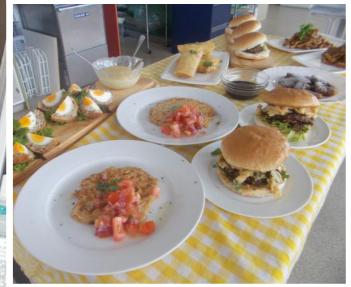

## HE PÜKENGA CULINARY ARTS

Another year comes to a close! The Culinary Arts Hub at Spotswood is starting to wind down and it is a great time to reflect back on the achievements and learning opportunities our students have experienced.

2022 saw a continuation of awesome collaborations with the Physical Education and Art departments in the form of 'Fuel the Athlete', 'Great Outdoors' and 'One Shot Sushi' classes.

The Junior school continued to experience real community based learning with classes ranging from Event Catering, Bring it on Nana's old school cooking and the ever popular Kai with Soul, a healthy cooking programme based on our own school cookbook. Miss Robertson's 'DIY Cafe' was a class with a twist which combined food and numeracy, where the students got to count their calories - literally! - before they ate them.

The Hospitality pathway continues to go from strength to strength. This features Mr Houghton's 'Cafe Kai' classes and Mr Thomas's 'Lunchbox' classes. Additions to this future focused pathway were the introduction of two new courses, 'Barista Service' and 'International Food'. Both classes saw good interest and engagement and will no doubt plant a Hospitality seed for future Hospitality staff, the industry is certainly screaming out for them!

Waving the 'authentic and community connected' banner, the International Food class was run in collaboration with 'Te Waka Kai', the food caravan at WITT. As part of their assessment the students were able to design, make and then sell their international food products to paying customers.

The Culinary Arts Hub is looking forward to further development next year when we will offer more new courses in the form of level two table service and baking standards along with a new level three culinary focus course, the first level three course in some years.

Jeff Thomas

Food Technology + Culinary Arts