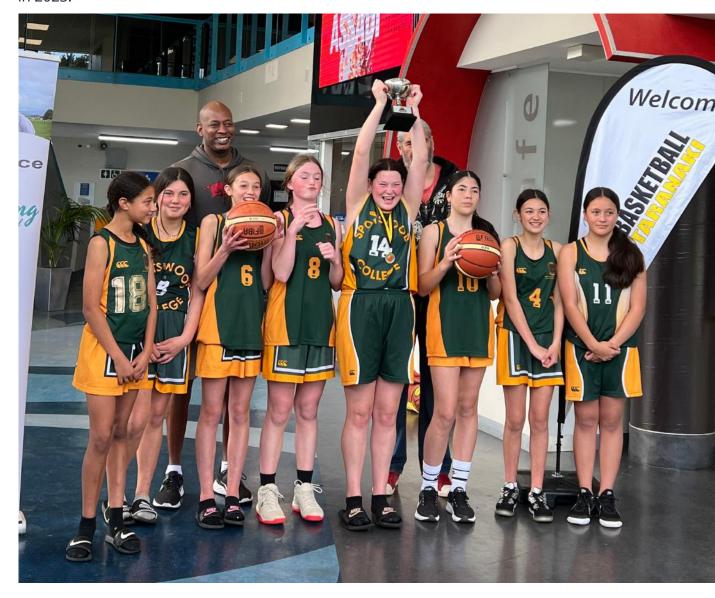

### 2022 Junior Girls' Basketball:

The 2022 Junior Girls' Basketball team competed in the Hipp Accounting Secondary School League. The team won the Tier 2 Division of the competition. The girls finished in 3rd place in the regular season. They beat Sacred Heart Junior B 60-36 in the semifinal. They then impressively beat Sacred Heart Junior A 74-50 in the Final at TSB stadium.

The team's MVP and leading scorer was Olivia Hansen who scored 13 points per game. She was an inspirational leader on and off of the court. During the latter portion of the season Lyneka Ross transferred to Spotswood College. Lyneka provided the essential height, aggressiveness and experience which was a foundation for the team. Valencia Shaw and Oralee Rodger played a huge role on the team. Valencia fiercely fought for rebounds and Oralee provided the never ending energy for the team. Two year 8 Devon players, Madison Abrams and Zaria Davis joined the team this year and were able to produce productive minutes while on the court.

During the year, the team competed in the New Zealand Basketball Zone 3 Junior Premiership Regional Tournament. This year's tournament was held in New Plymouth. The tournament featured 5 top teams from the Zone 3 region. Spotswood finished last in the tournament but were able to learn some valuable lessons and key skills in order to improve their performance in 2023.

Team: Olivia Hansen, Lyneka Ross, Oralee Rodger, Valencia Shaw, Jayde Katene, Sapphire Katene and Trenyce Broughton-Kunaiti.