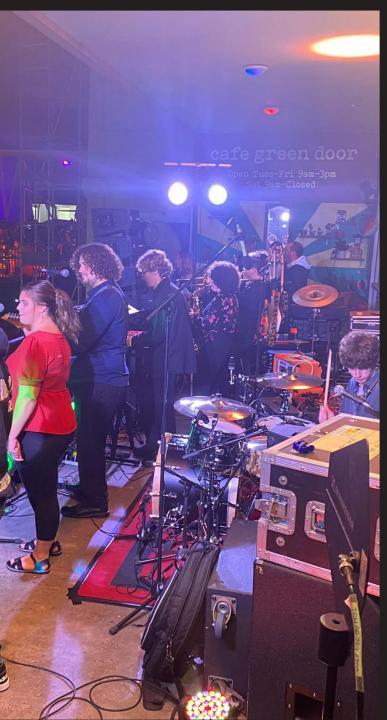

Highlights of the music year were in abundance!

With the cool down in alert levels, our student bands were able to perform once again to a sell out gig at Mike's Brewery. This spectacular showcase of our student music talent and hardwork was a credit to everyone involved. Our bands, their families and teachers were able to enjoy the fruits of all their hard work in a real life context of celebration and community. We were extremely proud of their professionalism and dedication. The junior and senior bands are currently preparing for another gig at Mike's Brewery on November 11th....and it's priming up to be a banger!!

The Senior band, Boiled Up Roots', also had the honour of being invited to the Matariki Festival of the Lights at GreenDoor Cafe and the Hana Street Festival. Each of these gigs gathered an audience that delighted in the standard of entertainment on offer! Ka mau te wehi BUR!!