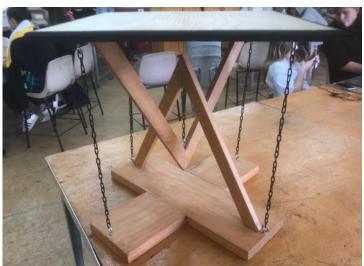

# HANGARAU-A-RAKAU

In the world of ever-increasing development and growth of online technologies, practical activities such as wood and metal work remain equally important and popular with the students of Spotswood College. Along with the knowledge and use of basic skills, materials and tools, students have the freedom to design and create products of their choice, resulting in some cool and interesting outcomes. The introduction of our amazing laser cutter has widened students' imagination and opened new product possibilities. Senior students have opportunities to grow their interest, develop a portfolio and "sharpen" their tools, ready to take advantage the ever-increasing opportunities in the Trades and construction workforce.