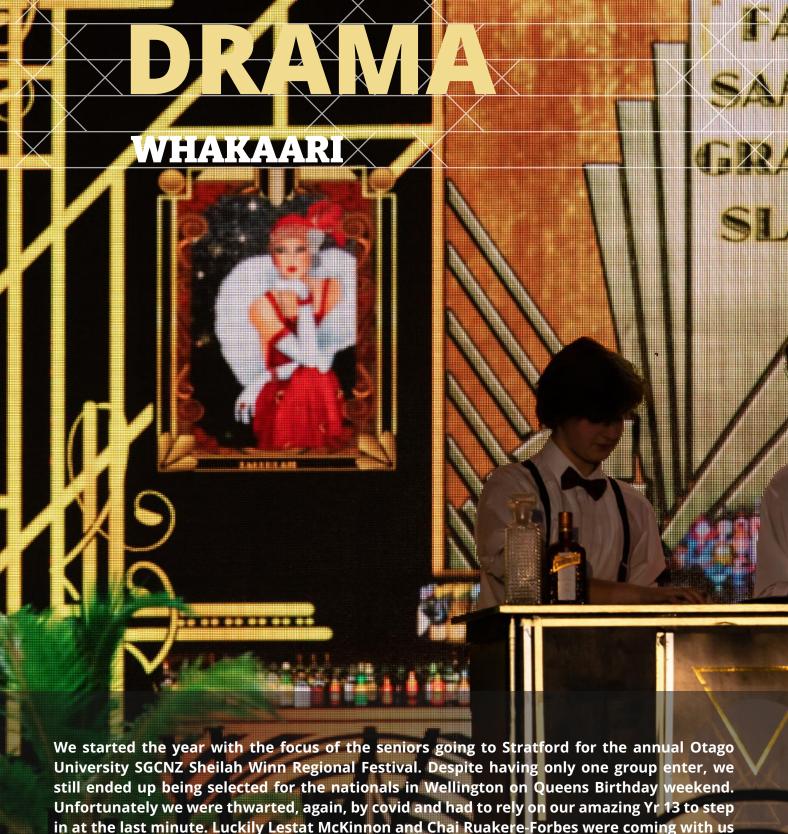

#### **Happiness Now,**

Mr Upson

in at the last minute. Luckily Lestat McKinnon and Chai Ruakere-Forbes were coming with us to Wellington to support our ropū and were willing to put in the work to learn the parts that we were missing.

They were so popular during the performance at the Michael Fowler Centre that they had to keep pausing for the audience to laugh, and as a result went 6 minutes over the time limit, which meant we were disqualified from the competition. The positive feedback from both the judges and the audience told us that our performance was a favourite and that meant more than any awards from the competition.