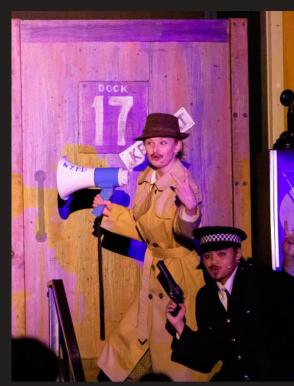

## HE WHAKAATURANGA Ā KURA

Bugsy Malone. 7 - 10 September.

This year we finally had the opportunity to perform Bugsy Malone. We originally started rehearsals last year but due to lock-down, we were unable to perform. This year we recast some characters and got straight into rehearsals. With the help of our director, producer, and musical director, we once again had a show to put on.

The scaffolding got put in and we got all of the costumes and props. Then the stage and hall was draped and sound and lighting was in and before we knew it, it was opening night.

This show is an unusual spoof of old gangster movies in which a cast made up almost entirely of children sings and dances its way around Prohibition-era sets, substituting machine guns and bullets for toy guns and shaving cream.

With time, our cast and crew grew an irreplaceable bond amongst each other and for some of us, putting on a high school production at a professional level has been a once in a lifetime experience and we are all thankful to everyone who has helped make it happen.