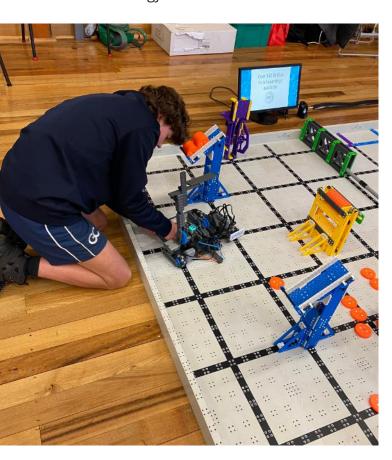

Our Vex robotics season started with a bang this year. We have 2 senior teams entered in the VRC competition. Teams are made up of Ethan Clough, Beckham Kennedy and Tyler Lay (The Torque Tornadoes) and Brayden Ford and Luke Davey (The Fender Benders). We also have two junior teams entered in the IQ competition. Team are Aiden Hocking, Liam Hofmans, Sam Pattison, Daniel Marshall and Charley Morris and our second team is Bjorn Fuhlendorff and James Chapman. We have had some amazing results in the scrimmages so far with a both senior and juniors team in the finals. We still have a few more scrimmages left and Nationals for the Juniors in December in Wellington and our senior nationals in Auckland in February 2023. We're hoping to see some awe-some results but would absolutely enjoy the experience of Nationals.

We would like to thank The Ford family for sponsoring our Senior Robotics Vex teams and also Farley family for the sponsorship of our Junior Robotics Teams and all the families of our teams for helping out this season.

### **Jana Robertson**

**HOD Technology** 

have a few more teams entered next year.