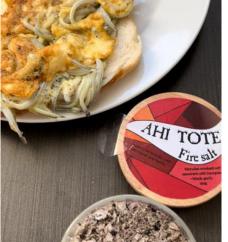

### **WINNER OF YES**

**Ahi Tote** was developed last year in junior enterprise inquiry. It began by looking at ways to use all the produce from the school garden. This quickly developed into a product which showcases the taste of home. Fire Salt - handcrafted by Sea, Fire and Earth. The smoked salt uses flaked Marlborough sea salt, and a special blend of spices is smoked over manuka woodchip and finished with Horopito from our mounga - Aotearoa's native mountain bush pepper. This is the taste of Taranaki - and their customers love it!

**Ahi Tote** is formed from: CEO Nevaeh Allen, MARKETING + DESIGN Kanitha Walbrecq, CFO + PRODUCTION Jezmah Gardiner-Flemming entered into the senior YES programme and successfully won \$600 worth of local seed funding and grants to help with the start up costs of up-scaling their production to meet consumer demand. They have worked hard throughout the YES programme, and have secured a long term supply contact with Vetro New Plymouth. They have had great sales experience and feedback from the Ngamotu beach markets, and invited to the Business

**Ahi Tote** is gathering a world-wide following or Check out Mr G - artist and influencer promoting their product! If you need to add some more fire into your belly go to @storbie, Vetro NP or see them at the Ngamotu beach markets.