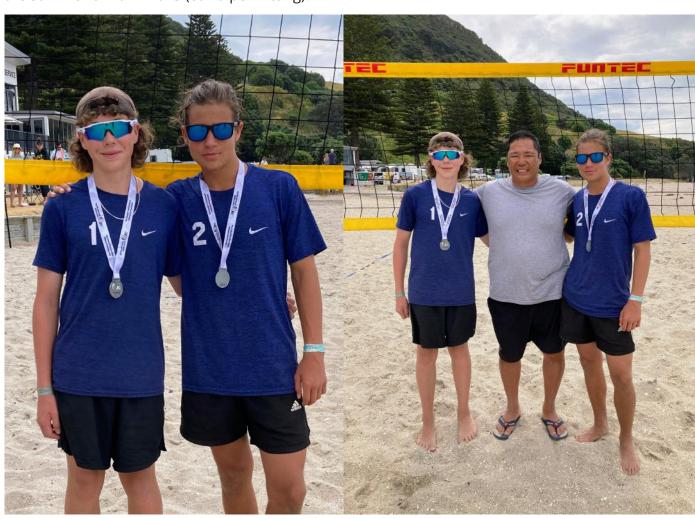

### **2022 NZSS BEACH VOLLEYBALL CHAMPIONSHIPS, MT. MAUNGANUI:**

After many training sessions at Ngāmotu Beach and also at the school courts during December and January this event was also cancelled due to N.Z being at the new Red Level on the Covid-19 Protection Framework (maximum of 100 people).

Our teams were:- Jessica Proctor & Mishka Rosa, Ellie Dinnis & Isis Kennard, Anna Clough & Scarlett Dinnis. Aliana Scholey & Haruna Saito, and Tia Christiansen & Isabelle McFarlane.

A big thank you to Paula Koot Brennen for her giving up her time to coach us.