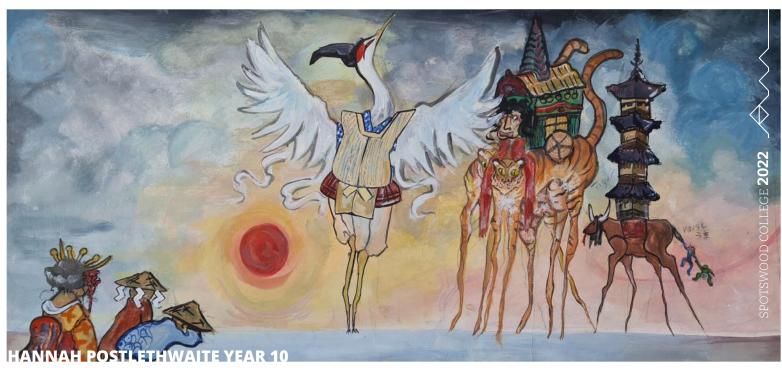

## TE TĀRAITANGA ME TE PEITA

#### PAINTING

At the start of 2022 our college had two new highly energetic Art teachers, Ms Erin Kelly and Ms Reihana Conaglen, join the team of Mr Upson, Ms Aly Scott, Ms Rodgers and Ms Healy.

Ms Kelly took over the Senior photography class and introduced the first junior photography class. She also took an extension art class that encouraged Year 10 art students to produce their own ideated works. Ms Kelly also introduced our first junior Art History class where minds were opened to a wealth of art styles and ideas. Another first time class was junior watercolours that allowed for a whole different skill set for Ms Kelly to unleash on our students.