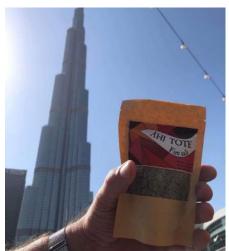

### **WINNER OF YES**

**Ahi Tote** was developed last year in junior enterprise inquiry. It began by looking at ways to use all the produce from the school garden. This quickly developed into a product which showcases the taste of home. Fire Salt - handcrafted by Sea, Fire and Earth. The smoked salt uses flaked Marlborough sea salt, and a special blend of spices is smoked over manuka woodchip and finished with Horopito from our mounga - Aotearoa's native mountain bush pepper. This is the taste of Taranaki - and their customers love it!

**Ahi Tote** is formed from: CEO Nevaeh Allen, MARKETING + DESIGN Kanitha Walbrecq, CFO + PRODUCTION Jezmah Gardiner-Flemming entered into the senior YES programme and successfully won \$600 worth of local seed funding and grants to help with the start up costs of up-scaling their production to meet consumer demand. They have worked hard throughout the YES programme, and have secured a long term supply contact with Vetro New Plymouth. They have had great sales experience and feedback from the Ngamotu beach markets, and invited to the Business

**Ahi Tote** is gathering a world-wide following or Check out Mr G - artist and influencer promoting their product! If you need to add some more fire into your belly go to @storbie, Vetro NP or see them at the Ngamotu beach markets.