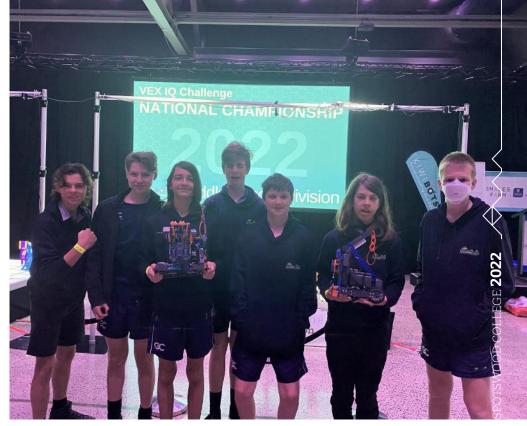

Our Vex robotics season started with a bang this year. We have 2 senior teams entered in the VRC competition. Teams are made up of Ethan Clough, Beckham Kennedy and Tyler Lay (The Torque Tornadoes) and Brayden Ford and Luke Davey (The Fender Benders). We also have two junior teams entered in the IQ competition. Team are Aiden Hocking, Liam Hofmans, Sam Pattison, Daniel Marshall and Charley Morris and our second team is Bjorn Fuhlendorff and James Chapman. We have had some amazing results in the scrimmages so far with a both senior and juniors team in the finals. We still have a few more scrimmages left and Nationals for the Juniors in December in Wellington and our senior nationals in Auckland in February 2023. We're hoping to see some awe-some results but would absolutely enjoy the experience of Nationals.

We would like to thank The Ford family for sponsoring our Senior Robotics Vex teams and also Farley family for the sponsorship of our Junior Robotics Teams and all the families of our teams for helping out this season.